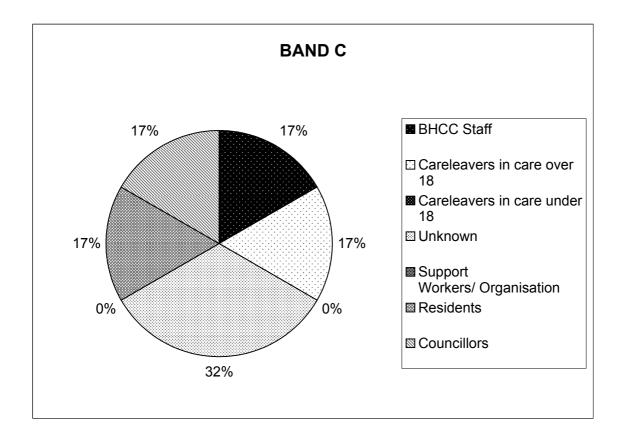

|             |        |      |            |                |                |         | ITEM 226- APPENDIX 2 |           |             |  |
|-------------|--------|------|------------|----------------|----------------|---------|----------------------|-----------|-------------|--|
|             |        |      |            | Careleavers in | Careleavers in |         | Support<br>Workers/  |           |             |  |
| Band        | TOTALS | %    | BHCC Staff | care over 18   | care under 18  | Unknown | Organisation         | Residents | Councillors |  |
| A           | 220    | 77.5 | 59         | 91             | 11             | 37      | 0                    | 6         | 0           |  |
| В           | 16     | 5.6  | 2          | 1              | 0              | 13      | 0                    | 0         | 0           |  |
| С           | 6      | 2.1  | 1          | 1              | 0              | 2       | 0                    | 1         | 1           |  |
| D           | 2      | 0.7  | 0          | 0              | 0              | 1       | 0                    | 1         | 0           |  |
| No priority | 40     | 14.1 | 9          | 1              | 0              | 17      | 5                    | 8         | 0           |  |
| TOTAL       | 284    | 100% | 71         | 94             | 11             | 70      | 21                   | 16        | 1           |  |