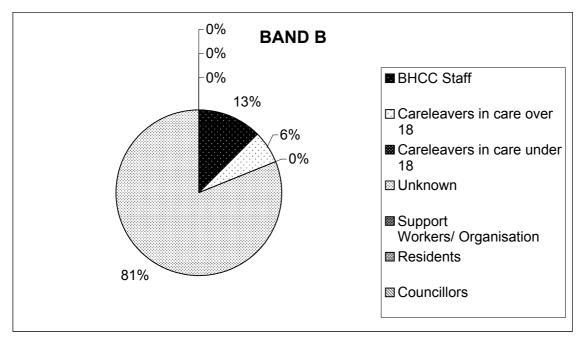

|             |        |      |            |                |                |         | ITEM 226- APPENDIX 2 |           |             |  |
|-------------|--------|------|------------|----------------|----------------|---------|----------------------|-----------|-------------|--|
|             |        |      |            | Careleavers in | Careleavers in |         | Support<br>Workers/  |           |             |  |
| Band        | TOTALS | %    | BHCC Staff | care over 18   | care under 18  | Unknown | Organisation         | Residents | Councillors |  |
| A           | 220    | 77.5 | 59         | 91             | 11             | 37      | 0                    | 6         | 0           |  |
| В           | 16     | 5.6  | 2          | 1              | 0              | 13      | 0                    | 0         | 0           |  |
| С           | 6      | 2.1  | 1          | 1              | 0              | 2       | 0                    | 1         | 1           |  |
| D           | 2      | 0.7  | 0          | 0              | 0              | 1       | 0                    | 1         | 0           |  |
| No priority | 40     | 14.1 | 9          | 1              | 0              | 17      | 5                    | 8         | 0           |  |
| TOTAL       | 284    | 100% | 71         | 94             | 11             | 70      | 21                   | 16        | 1           |  |