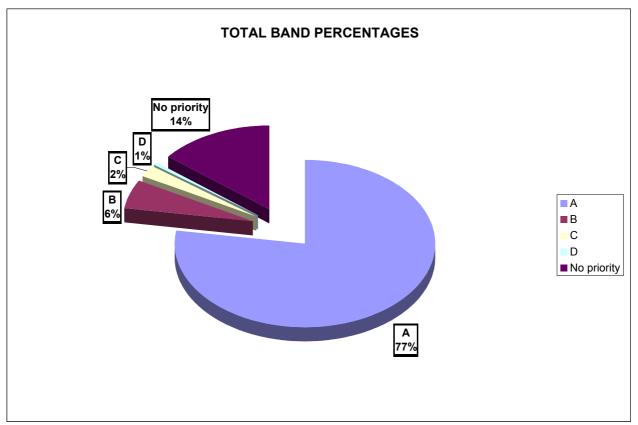

|             |        |      |            |                |                |         | ITEM 226- APPENDIX 2 |           |             |  |
|-------------|--------|------|------------|----------------|----------------|---------|----------------------|-----------|-------------|--|
|             |        |      |            | Careleavers in | Careleavers in |         | Support<br>Workers/  |           |             |  |
| Band        | TOTALS | %    | BHCC Staff | care over 18   | care under 18  | Unknown | Organisation         | Residents | Councillors |  |
| A           | 220    | 77.5 | 59         | 91             | 11             | 37      | 0                    | 6         | 0           |  |
| В           | 16     | 5.6  | 2          | 1              | 0              | 13      | 0                    | 0         | 0           |  |
| С           | 6      | 2.1  | 1          | 1              | 0              | 2       | 0                    | 1         | 1           |  |
| D           | 2      | 0.7  | 0          | 0              | 0              | 1       | 0                    | 1         | 0           |  |
| No priority | 40     | 14.1 | 9          | 1              | 0              | 17      | 5                    | 8         | 0           |  |
| TOTAL       | 284    | 100% | 71         | 94             | 11             | 70      | 21                   | 16        | 1           |  |