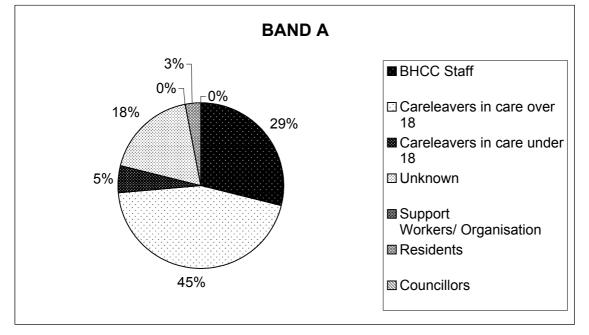

|             |        |      |            |                |                |         | ITEM 226- APPENDIX 2 |           |             |  |
|-------------|--------|------|------------|----------------|----------------|---------|----------------------|-----------|-------------|--|
|             |        |      |            | Careleavers in | Careleavers in |         | Support<br>Workers/  |           |             |  |
| Band        | TOTALS | %    | BHCC Staff | care over 18   | care under 18  | Unknown | Organisation         | Residents | Councillors |  |
| A           | 220    | 77.5 | 59         | 91             | 11             | 37      | 0                    | 6         | 0           |  |
| В           | 16     | 5.6  | 2          | 1              | 0              | 13      | 0                    | 0         | 0           |  |
| С           | 6      | 2.1  | 1          | 1              | 0              | 2       | 0                    | 1         | 1           |  |
| D           | 2      | 0.7  | 0          | 0              | 0              | 1       | 0                    | 1         | 0           |  |
| No priority | 40     | 14.1 | 9          | 1              | 0              | 17      | 5                    | 8         | 0           |  |
| TOTAL       | 284    | 100% | 71         | 94             | 11             | 70      | 21                   | 16        | 1           |  |